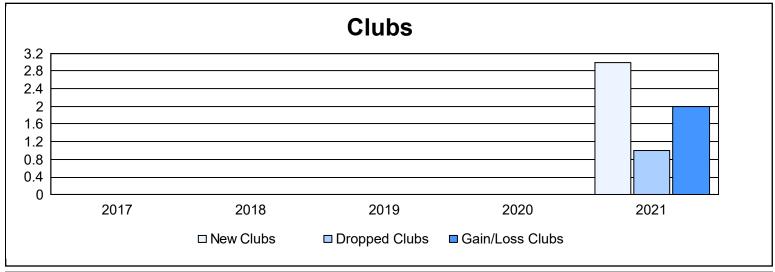

District 105CW As of June 2021 Cumulative

| Year      | New<br>Clubs | Dropped<br>Clubs | Gain/<br>Loss<br>Clubs | New<br>Members | Charter<br>Members | Reinstate<br>Members | Transfer<br>Members | Total<br>Member<br>Added | Total<br>Members<br>Dropped | Gain/<br>Loss<br>Members |
|-----------|--------------|------------------|------------------------|----------------|--------------------|----------------------|---------------------|--------------------------|-----------------------------|--------------------------|
| 2016-2017 | 0            | 0                | 0                      | 127            | 1                  | 8                    | 12                  | 148                      | 203                         | -55                      |
| 2017-2018 | 0            | 0                | 0                      | 138            | 1                  | 2                    | 24                  | 165                      | 213                         | -48                      |
| 2018-2019 | 0            | 0                | 0                      | 155            | 2                  | 8                    | 12                  | 177                      | 181                         | -4                       |
| 2019-2020 | 0            | 0                | 0                      | 107            | 0                  | 6                    | 10                  | 123                      | 199                         | -76                      |
| 2020-2021 | 3            | 1                | 2                      | 148            | 80                 | 6                    | 26                  | 260                      | 260                         | 0                        |
| Average   | 1            | 0                | 0                      | 135            | 17                 | 6                    | 17                  | 175                      | 211                         | -37                      |