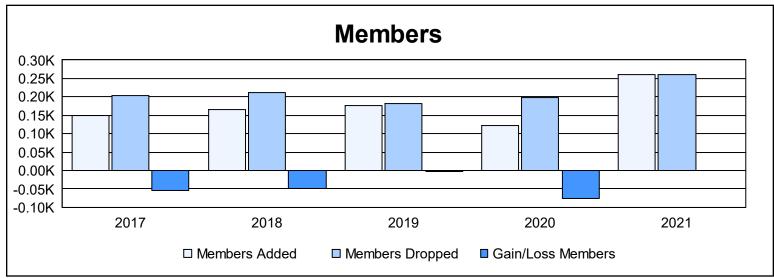

District 105CW As of June 2021 Cumulative

| Year      | New<br>Clubs | Dropped<br>Clubs | Gain/<br>Loss<br>Clubs | New<br>Members | Charter<br>Members | Reinstate<br>Members | Transfer<br>Members | Total<br>Member<br>Added | Total<br>Members<br>Dropped | Gain/<br>Loss<br>Members |
|-----------|--------------|------------------|------------------------|----------------|--------------------|----------------------|---------------------|--------------------------|-----------------------------|--------------------------|
| 2016-2017 | 0            | 0                | 0                      | 127            | 1                  | 8                    | 12                  | 148                      | 203                         | -55                      |
| 2017-2018 | 0            | 0                | 0                      | 138            | 1                  | 2                    | 24                  | 165                      | 213                         | -48                      |
| 2018-2019 | 0            | 0                | 0                      | 155            | 2                  | 8                    | 12                  | 177                      | 181                         | -4                       |
| 2019-2020 | 0            | 0                | 0                      | 107            | 0                  | 6                    | 10                  | 123                      | 199                         | -76                      |
| 2020-2021 | 3            | 1                | 2                      | 148            | 80                 | 6                    | 26                  | 260                      | 260                         | 0                        |
| Average   | 1            | 0                | 0                      | 135            | 17                 | 6                    | 17                  | 175                      | 211                         | -37                      |